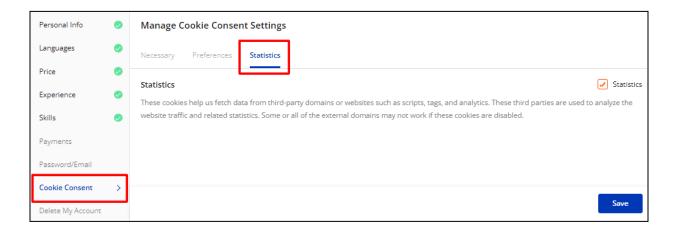

|     |  |  |
|                   |   | Save                                                                                                                                          |     |  |  |
| Delete My Account |   |                                                                                                                                               |     |  |  |

Click on **Save** to save your cookie settings.

**c. Statistics**: View the permissions associated with the statistics cookies. Select the **Statistics** checkbox provided at the upper right corner of the section to activate these cookies. Clear the checkbox to disallow the statistics cookies.



Click on **Save** to save your cookie settings.



# 3.9 Delete My Account

The **Delete My Account** section allows you to request the admin to delete your account and user data from the platform.

| Personal Info     | 0   | Delete Account                                                                                                                                  |
|-------------------|-----|-------------------------------------------------------------------------------------------------------------------------------------------------|
| Languages         | 0   | Are you sure you'd like to delete your account?                                                                                                 |
| Price             | 0   | We're sorry to hear that you want to delete your