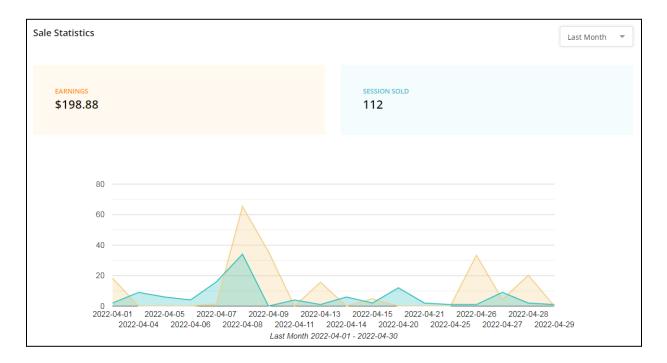

## e. Sales Statistics

This section displays a line graph reflecting the summary of your **Earnings** and **Sessions Sold**.

From the drop down menu provided at the upper right corner of this, select the preferred time duration for which sales stats are to be displayed.

| Sale Statistics      |                     | Last Month 💌                                                                                                  |
|----------------------|---------------------|---------------------------------------------------------------------------------------------------------------|
| EARNINGS<br>\$198.88 | session sold<br>112 | Today<br>This Week<br>Last Week<br>This Month<br>Last Month<br>This Year<br>Last Year<br>Last 12 Month<br>All |