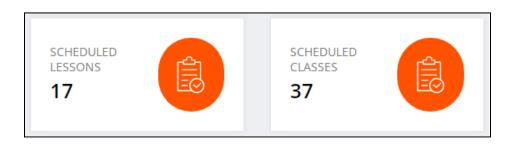

## b. Scheduled Lessons and Classes

These blocks display the number of lessons and group classes that are scheduled for the coming days.

Click on the **Scheduled Lessons** block to open the **Manage Lessons** page and view the complete details of all the scheduled lessons. Click on the **Scheduled Classes** block to open the **Manage Classes** page to view the complete details of all the scheduled classes.