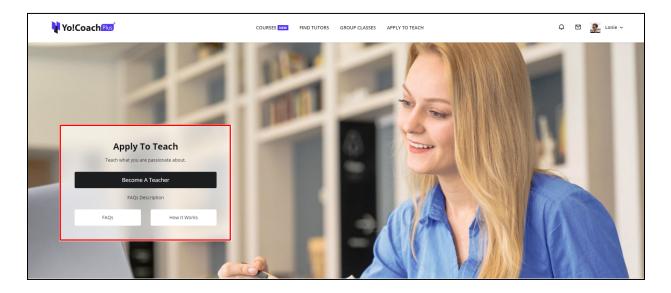

### II. Registration Process Two - Already Registered As A Learner

When you are already registered as a learner, Yo!Coach Plus allows you to request registering as a teacher through a simple and straightforward process. From the side navigation menu on your learner **Dashboard**, click on **Apply To Teach**.

You are redirected to the **Apply To Teach** form page. To proceed, click on **Become A Teacher** from this page.

You are taken to the **Teacher Registration** form displaying different data tabs.

| Ņ | Yo!Coach <sup>Plus<sup>†</sup></sup> | Teacher Registration                                      |                    |                                    | [→ LOGOUT |
|---|--------------------------------------|-----------------------------------------------------------|--------------------|------------------------------------|-----------|
| 1 | PERSONAL INFO<br>PROFILE MEDIA       | Personal Information<br>Please fill out the information b | below as comp      | pletely and accurately as possible |           |
| 3 | LANGUAGES                            | First Name *                                              |                    | Last Name                          |           |
| 4 | RESUME                               | Lonie<br>Gender *                                         |                    | Wintheiser                         |           |
| 5 | CONFIRMATION                         | Male                                                      |                    | • Female                           |           |
|   |                                      | Phone Code *                                              |                    | Phone Number *                     |           |
|   |                                      | Latvia (+371)                                             | •                  | 1-847-806-7954                     |           |
|   |                                      | Photo ID                                                  |                    |                                    |           |
|   |                                      | Choose File No file chosen                                |                    |                                    |           |
|   |                                      | (File max size 2.00 MB and allowed e                      | ext png, jpg, jpeg | z, txt, doc, docx, pdf)            |           |
|   |                                      |                                                           |                    | Save Next                          |           |