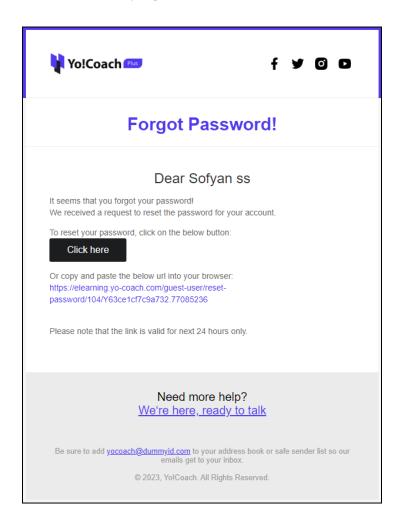

You are redirected to the **Forgot Password** form page. Enter your registered email address in the provided field and click on **Submit**.

| Yo!Coach      | COURSES MINE FIND TUTORS GROUP CLASSES APPLY TO TEACH | LOGIN SIGN UP |
|---------------|-------------------------------------------------------|---------------|
| Back To Login |                                                       |               |
|               | Forgot Password                                       |               |
|               | Please enter registered Email *                       |               |
|               |                                                       |               |
|               | Submit                                                |               |
|               |                                                       |               |

The reset password request details are mailed to you on your email address.

Find the system email from your inbox and proceed with the provided link to move to the **Reset Password** page.

Enter the new password in the mandatory password field. Re-enter the new password and click on **Reset Password** to save. The reset password confirmation prompt displays on the screen.