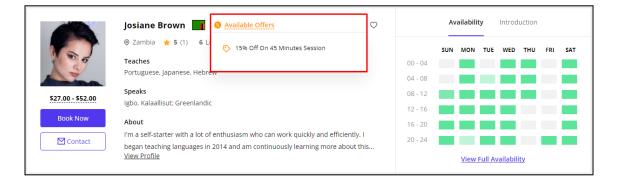

ble discount percentage in the provided fields. Leave the field blank if no offer applies on a particular slot.



• **Class Package Offer**: Enter the applicable discount percentage for group class packages in the provided field. Leave the field blank if no offer applies on a particular slot.

Once done, click on **Save** to save the offers defined for the specific learner and move back to the **My Learners** page. The added offers are displayed under the **Lesson Offer**, **Class Offer** and **Package Offer** headers for the respective learners.



The lesson and class slot fields are displayed depending on the slots activated by you in the **Account Settings** section.



The discount offers are displayed only to the specific learner on the system front-end under your teacher profile.





The learners are charged the discounted price for the lessons and classes arrived at after deducting the offer discount percentage value during check-out.



#### 13.2 Search

To perform a learner-specific search, click on **Search** from the upper right corner of the page. Enter the learner's name as keyword in the displayed **Keyword** field and click on **Search** to display the search results.

| My Students       |        |       | Q Search |
|-------------------|--------|-------|----------|
| Keyword           |        |       |          |
| Search By Keyword | Search | Clear |          |
|                   |        |       |          |

Once the search is complete, click on **Clear** to display the whole list again.

### 14. My Orders

Access all the orders you have placed on t