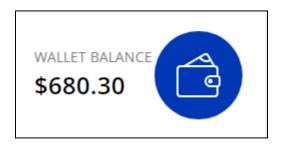

### d. Wallet

This block displays your current digital wallet balance. Click on this block to move to the **My Wallet** page and view the complete details of the transactions made so far.