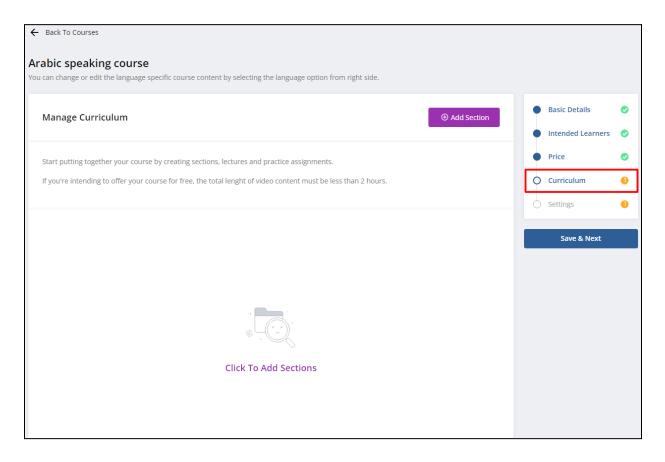

course as **Free** or **Paid**. Select **Free** to offer the course to the learners for free and the learners will not be charged any course fee. When you offer a course for free, the maximum length of the course should not be more than 2 hours. Select **Paid** when a certain fee is to be charged from the learners to enroll for the course.
- The following fields are displayed only when **Paid** course type is selected.
- **Currency\***: Select your preferred currency.
- **Price\***: Enter the amount to be charged as course fee from the learners.



Click on **Save & Next** from the right hand side to save the price details and move to the next section, **Curriculum**.

#### IV. Curriculum

Add the study material, videos and complete contents of the course from the **Curriculum** section.



The lectures to be covered in the course are added with **Sections** covering a specific topic. These sections and attached resources are displayed to the learners on the **Course Details** page.



| _            |                                                                            | This Course Includes:     |
|--------------|----------------------------------------------------------------------------|---------------------------|
| Course C     | Content                                                                    | 15m                       |
| 9 Sections • | 9 Lectures • 15m Total Length                                              | 9 Lectures                |
|              |                                                                            | Full Lifetime Acc