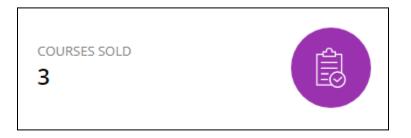

#### c. Courses Sold

This block displays the pre-recorded courses sold to the learners so far.

Click on this block to move to the **Manage Courses** page where all the courses created by you and their details are displayed.