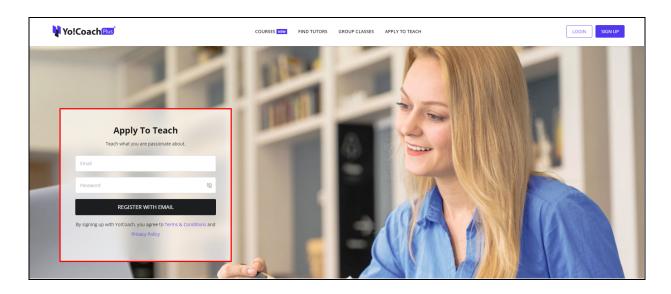

# 1.1 Registration Methods

I. Registration Method One - Register Directly As A Teacher

On the Yo!Coach Plus home page, click on **Apply to Teach** from the page header.

| ¥ Yo!Coach থাট | COURSES NEW | FIND TUTORS | GROUP CLASSES | APPLY TO TEACH |  |
|----------------|-------------|-------------|---------------|----------------|--|
|                | 2.5         |             | 4             | あった            |  |

You are redirected to the user application page where the **Apply To Teach** form is displayed with the following fields:

- Email: Enter a valid email address to be used for registration.
- **Password**: Enter a strong password for your account.